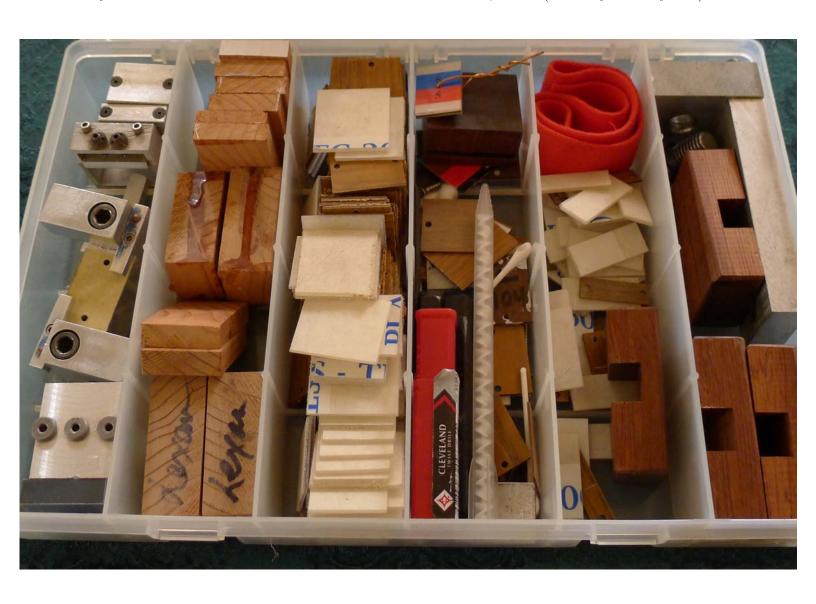

#### Just Keys Tools & Parts (1)

Kawai Model No. CE-7, Serial No. K1129886

Copyright © 2019 by Cris Forster

Old drilling and clamping jigs (no longer used).

Parts and materials for making and installing color-coded key labels with ratios.

Labels consist of three parts: (1) Formica base.

- (2) Colored labels with ratio numbers.
- (3) Clear Lexan shield with custom industrial scratch-resistant coating.

Lexan adhesive: Airless mixing syringe for Devcon 2-ton clear epoxy cartridge #14260.

Leveling adhesive for key labels (not in box):

For white keys: Momentive RTV102-12C RTV Silicone Adhesive Sealant, White. (Formerly made by GE.) For black keys: Momentive RTV103-12C RTV Silicone Adhesive Sealant, Black. (Formerly made by GE.)