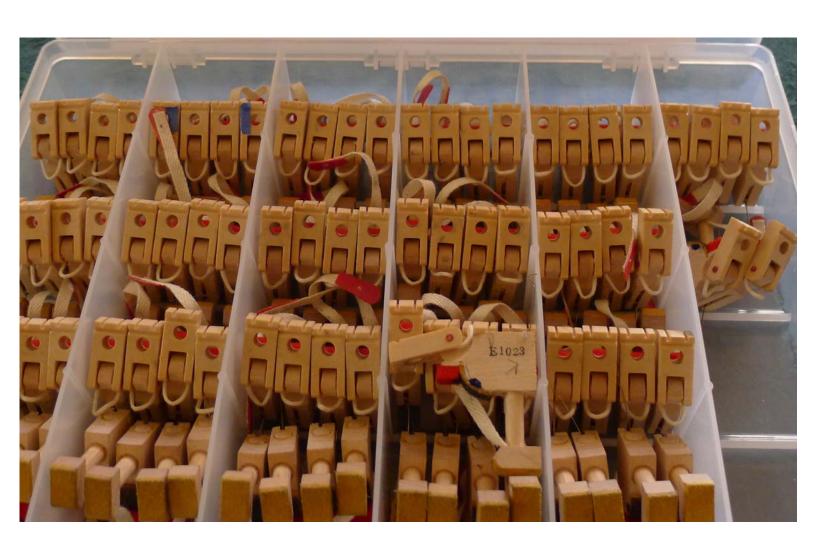

# Just Keys (3)

Kawai Model No. CE-7, Serial No. K1129886

Hammer Butts: Catalog Part No. 33-310, Stamp No. E1023; no longer in production.

Hammer butts with flush-sanded/undrilled hammer shank holes from rejected Renner hammer installation.