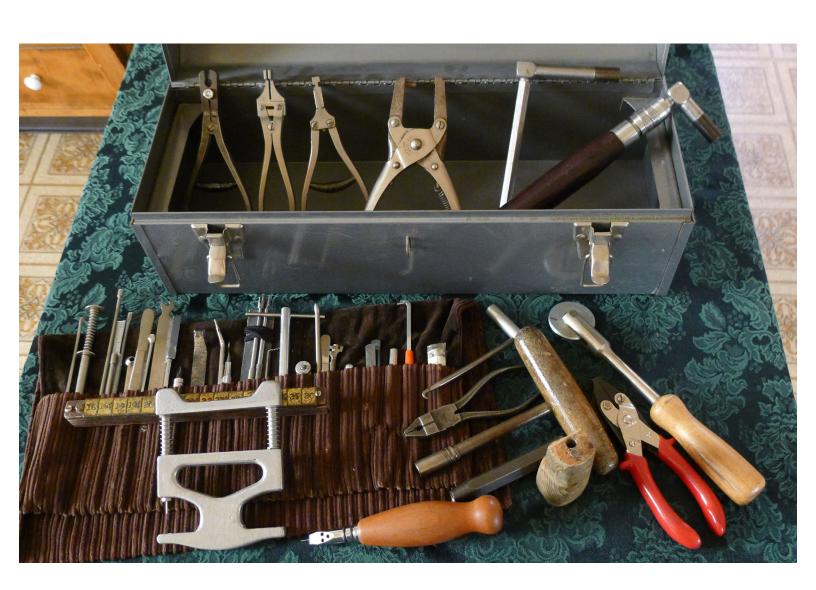

### Just Keys (6)

Kawai Model No. CE-7, Serial No. K1129886

The Just Keys tool box contains many standard and a few specialized piano tools. In the tool box from left to right: action and keyboard regulation pliers, a grand piano hammer removing pliers, a tuning hammer extension, and a rosewood-handle tuning hammer. Below from left to right: a brown corduroy tool roll filled with action regulation tools, a center pin case and center pin tool, a piano hammer voicing tool, and a collection of stringing tools. To avoid clutter, numerous small and large tools — including felt and rubber tuning mutes — do not appear in this photo.