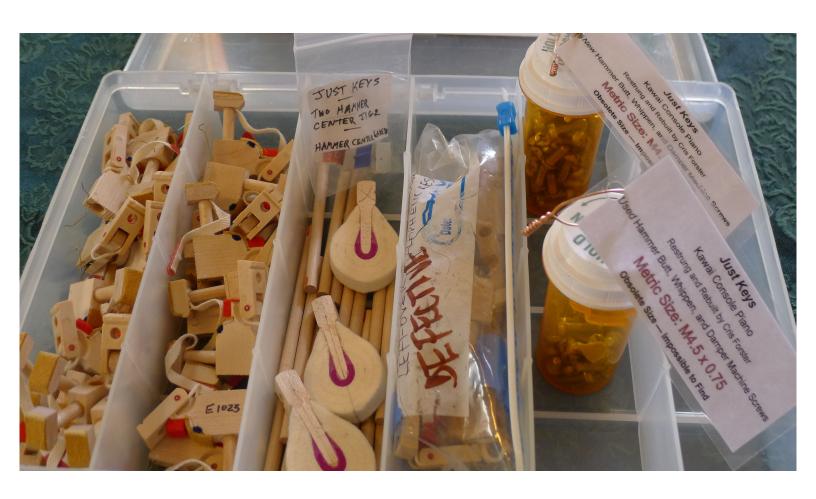

#### Kawai Model No. CE-7, Serial No. K1129886

Spare Kawai hammer butts: Catalog Part No. 33-310, Stamp No. E1023, with 0.25 in. holes; no longer in production.

Spare Kawai 0.25 in. hammer shanks; no longer in production.

Defective hammer butts that can be used for spare parts.

Purchased through the Ronsen Piano Hammer Co., Inc., 3 extra German Wurzen Felt hammers from a full set installed in 2007. These hammers produce a rich and warm timbre.

Kawai Hammer Butt, Whippen, and Damper Machine Screws. Metric Size: M4.5 x 0.75. Obsolete. Impossible to find!

2 hammer center marking jigs and hammer center labels used on custom hammer installation jig.