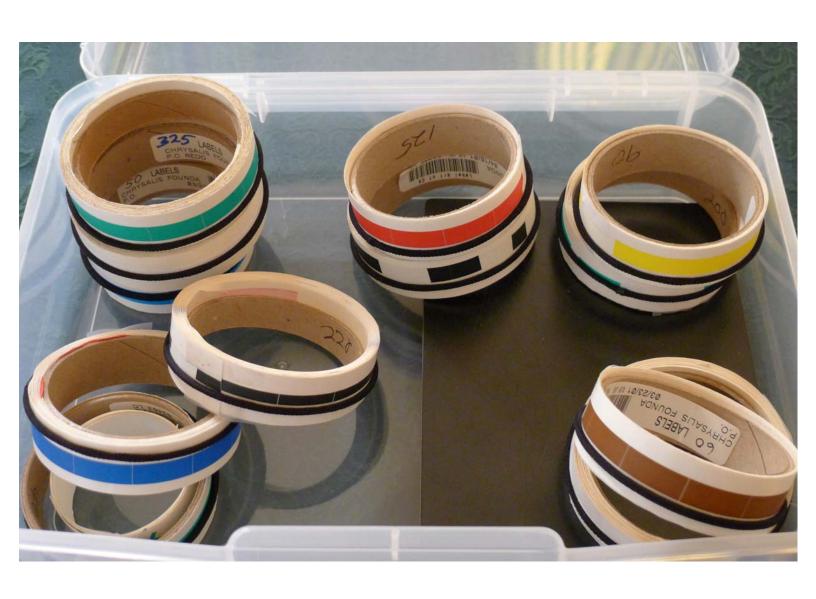

#### Kawai Model No. CE-7, Serial No. K1129886

Color-coded vinyl key labels (by Copycode Vinyl) and custom black formica cutting surface.

White (matched to white keys)

Black (matched to black keys)

Pantone Green C

Pantone Red 185

Pantone Dark Blue

Pantone Process Cyan C

Pantone Green C

Pantone Process Yellow C

Pantone Brown 470C