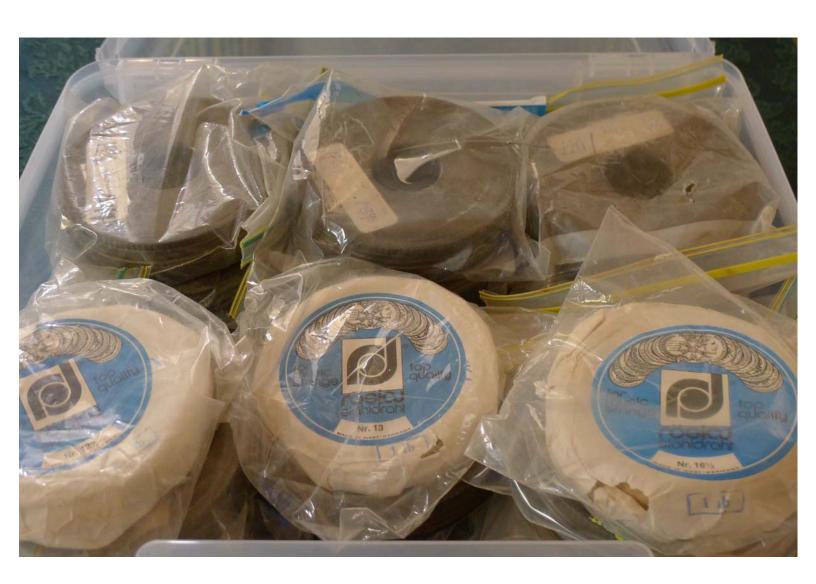

# Just Keys (5)

Kawai Model No. CE-7, Serial No. K1129886

Röslau piano music wire.